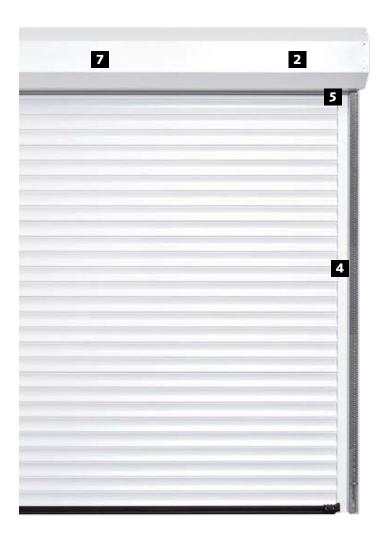

#### 7 Cover supplied as standard

All GaraRoll roller doors are supplied with a cover for the curtain at the top of the garage door opening as standard to meet European safety standards.

## 2 Secure when closed

The mechanical stop between the top lath and the barrel provides security by preventing the door from being lifted.

Made from aluminium insulated lathes the GaraRoll lifts vertically, then rolls into a box at the head of the garage door opening, offering a compact solution for garages that want to retain ceiling space or access to the roof.