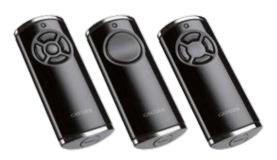

#### Optional

5 button bi-directional hand transmitter optional

1 button hand transmitter optional

4 button hand transmitter optional

Designer 2-channel transmitter, Alu look (fig. left) Bright chrome-plated (fig. right) optional