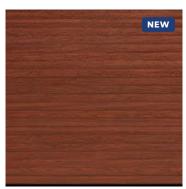

GARADOR Colours, surfaces and options

10

11

<sup>10</sup> Timber-effect Golden Oak in foil coat or deco paint finish

<sup>11</sup> Timber-effect Rosewood in foil coat or deco paint finish