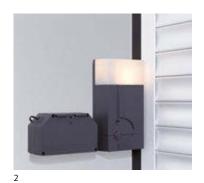

# Mobile radio accessories

The GaraRoll roller garage door comes with two 4 button micro hand transmitter in black as standard. We offer a comprehensive range of hand transmitters, consoles and keypad options, providing you with a stylish and convenient way of opening your door.

4 button micro hand transmitter standard

#### Optional

5 button bi-directional hand transmitter optional

1 button hand transmitter optional

4 button hand transmitter optional

Designer 2-channel transmitter, Alu look (fig. left) Bright chrome-plated (fig. right) optional