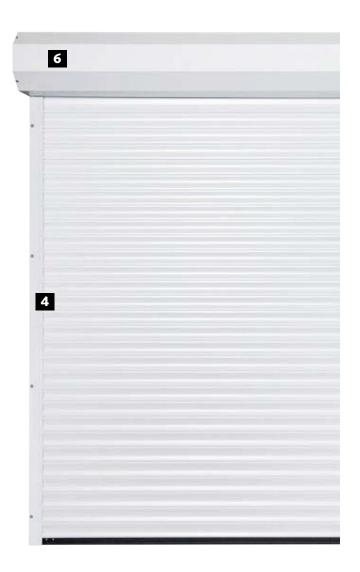

Made from aluminium insulated lathes the GaraRoll lifts vertically, then rolls into a box at the head of the garage door opening, offering a compact solution for garages that want to retain ceiling space or access to the roof.

#### Profile with thermal insulation

The aluminium profiles are 77 mm high and are filled with polyurethane rigid foam for strength and a quiet door travel.

#### Ventilation grilles

Ventilation of your garage improves the room climate and prevents mould. A maximum of ten profiles can be used for each door.