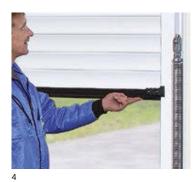

#### 5 Exterior door release

The optional exterior door release is recommended when you do not have a second entrance to your garage. It allows you to operate the door manually from the outside in case of a power failure.