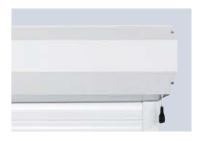

#### 7 Cover supplied as standard

All GaraRoll roller doors are supplied with a cover for the curtain at the top of the garage door opening as standard to meet European safety standards.

Cover supplied as standard
All GaraRoll Lite doors are supplied
with a cover for the curtain at the top
of the garage door opening as standard,
to meet European Safety Standards.

Easy to install
The GaraRoll Lite features a handy-belt system for ease of fitting the curtain to the barrel.