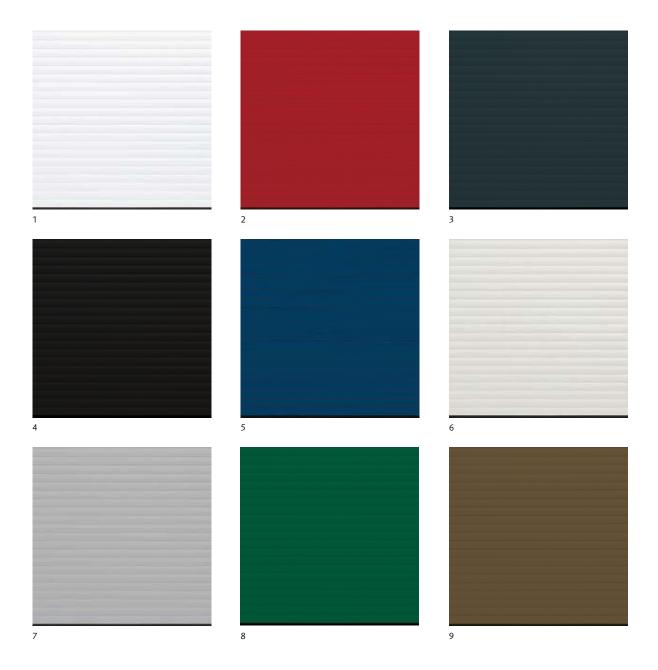

- 1 Traffic White (based on RAL 9016)
- 2 Ruby Red (based on RAL 3003)
- 3 Anthracite Grey (based on RAL 7016)
- 4 Jet Black (based on RAL 9005)
- 5 Steel Blue (based on RAL 5011)
- 6 Light Grey (based on RAL 7035)
- 7 White Aluminium (based on RAL 9006)
- 8 Moss Green (based on RAL 6005)
- 9 Terra Brown (based on RAL 8028)