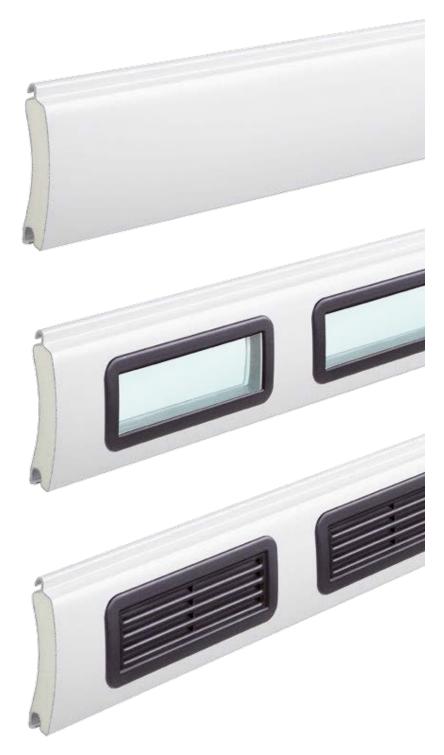

#### Profile with thermal insulation

The aluminium profiles are 77 mm high and are filled with polyurethane rigid foam for strength and a quiet door travel.

#### Window

Add a window for an individual design and the use of daylight in your garage. The number of elements depends on the respective door width. A maximum of ten profiles can be fitted with glazings in each door.

#### Ventilation grilles

Ventilation of your garage improves the room climate and prevents mould. A maximum of ten profiles can be used for each door.