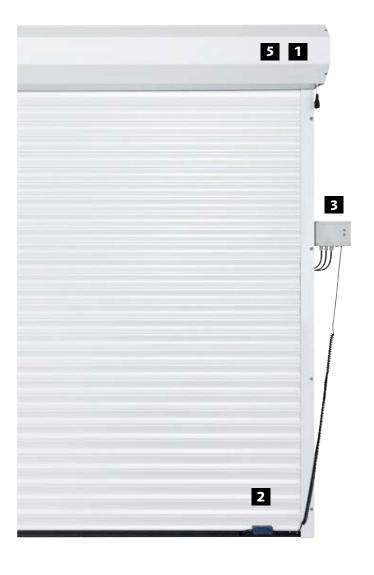

GARADOR GaraRoll roller garage door

# GaraRoll

At Garador, we are committed to producing doors that are functional and long lasting. With a sophisticated design and innovative engineering, the GaraRoll is the only spring balanced roller door which uses force limitation built into the operator to ensure the door is always safe to use.

Made from aluminium insulated lathes the GaraRoll lifts vertically, then rolls into a box at the head of the garage door opening, offering a compact solution for garages that want to retain ceiling space or access to the roof.

Available in a choice of colours and timber effect finishes, with a range of optional handsets and accessories, the GaraRoll roller garage door is the perfect choice for your home. Supplied complete with an electric operator and two hand transmitters as standard.