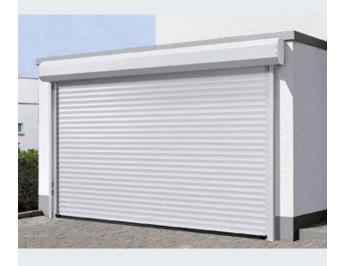

# GaraRoll

At Garador, we are committed to producing doors that are functional and long lasting. With a sophisticated design and innovative engineering, the GaraRoll is the only spring balanced roller door which uses force limitation built into the operator to ensure the door is always safe to use.

Made from aluminium insulated lathes the GaraRoll lifts vertically, then rolls into a box at the head of the garage door opening, offering a compact solution for garages that want to retain ceiling space or access to the roof.

Available in a choice of colours and timber effect finishes, with a range of optional handsets and accessories, the GaraRoll roller garage door is the perfect choice for your home. Supplied complete with an electric operator and two hand transmitters as standard.