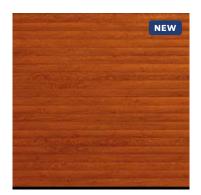

GARADOR Colours, surfaces and options

10

11

<sup>10</sup> Timber-effect Golden Oak in foil coat or deco paint finish

<sup>11</sup> Timber-effect Rosewood in foil coat or deco paint finish