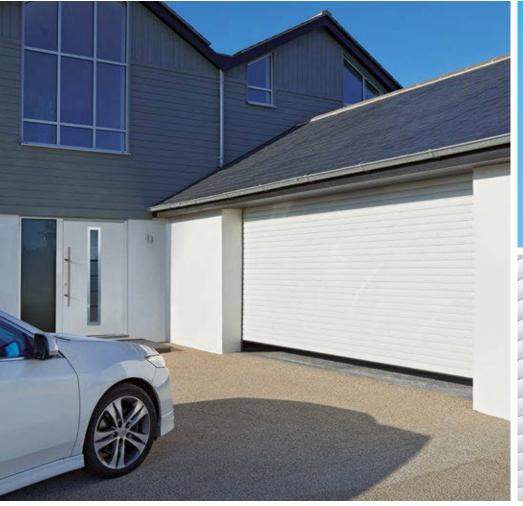

GARADOR GaraRoll roller garage door

# GaraRoll

At Garador, we are committed to producing doors that are functional and long lasting. With a sophisticated design and innovative engineering, the GaraRoll is the only spring balanced roller door which uses force limitation built into the operator to ensure the door is always safe to use.

Made from aluminium insulated lathes the GaraRoll lifts vertically, then rolls into a box at the head of the garage door opening, offering a compact solution for garages that want to retain ceiling space or access to the roof.

Available in a choice of colours and timber effect finishes, with a range of optional handsets and accessories, the GaraRoll roller garage door is the perfect choice for your home. Supplied complete with an electric operator and two hand transmitters as standard.