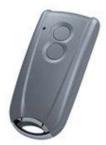

#### Hand transmitter\*

Sturdy 2 button hand transmitter, with rolling code technology, for operating up to two doors. Features keyring eyelet at base of transmitter and fits comfortably in your pocket. Transmits on 433 MHz frequency.

Traffic white (RAL 9016)

<sup>2</sup> Anthracite grey (RAL 7016)

<sup>3</sup> Timber-effect Golden Oak in deco paint finish

<sup>\*</sup> Please note this hand transmitter only works with the GaraRoll Lite.