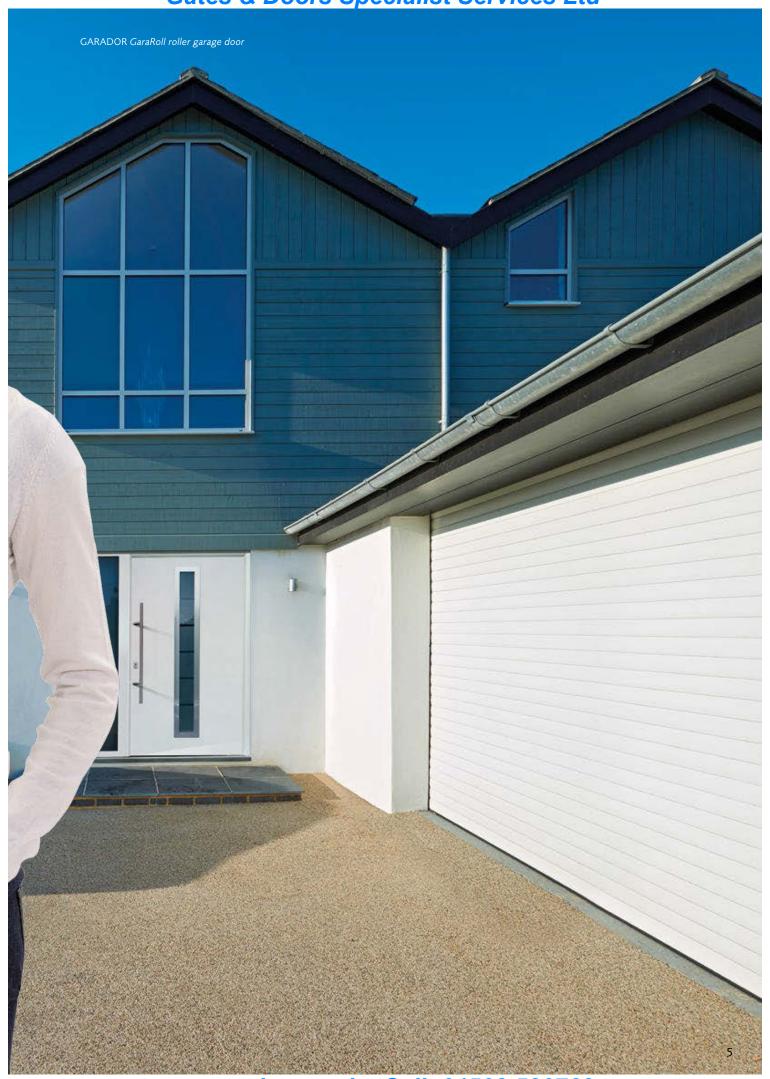

GARADOR GaraRoll roller garage door

# GaraRoll

At Garador, we are committed to producing doors that are functional and long lasting. With a sophisticated design and innovative engineering, the GaraRoll is the only spring balanced roller door which uses force limitation built into the operator to ensure the door is always safe to use.

Made from aluminium insulated lathes the GaraRoll lifts vertically, then rolls into a box at the head of the garage door opening, offering a compact solution for garages that want to retain ceiling space or access to the roof.

Available in a choice of colours and timber effect finishes, with a range of optional handsets and accessories, the GaraRoll roller garage door is the perfect choice for your home. Supplied complete with an electric operator and two hand transmitters as standard.