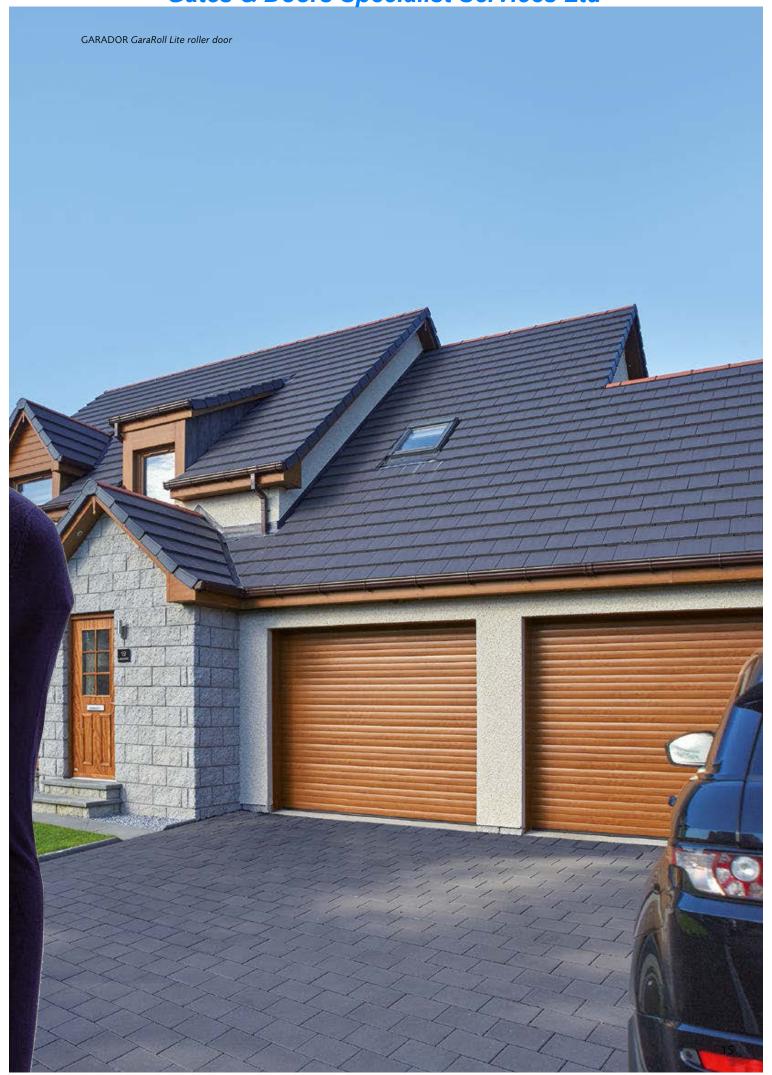

# **NEW** GaraRoll Lite

The GaraRoll Lite has a tubular motor-driven design that delivers superb performance at an overall lower cost and is supplied complete with two hand transmitters for added convenience, using 433MHz with rolling code technology for added convenience.

Available in a choice of three colours: Traffic White (RAL 9016), Anthracite Grey (RAL 7016) and Golden Oak decopaint (timber effect), the GaraRoll Lite is a great choice for those seeking an automated, space efficient design with built in safety features.