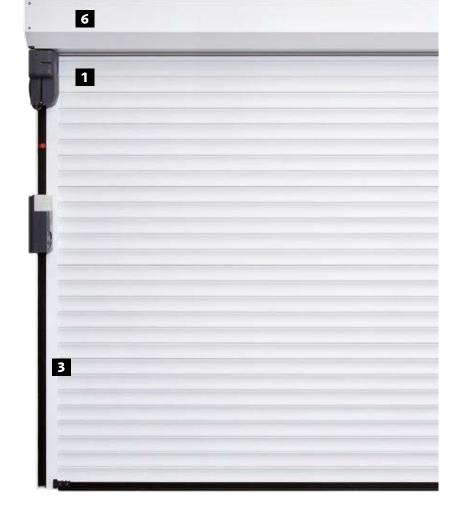

GARADOR GaraRoll roller garage door

Made from aluminium insulated lathes the GaraRoll lifts vertically, then rolls into a box at the head of the garage door opening, offering a compact solution for garages that want to retain ceiling space or access to the roof.

Available in a choice of colours and timber effect finishes, with a range of optional handsets and accessories, the GaraRoll roller garage door is the perfect choice for your home. Supplied complete with an electric operator and two hand transmitters as standard.