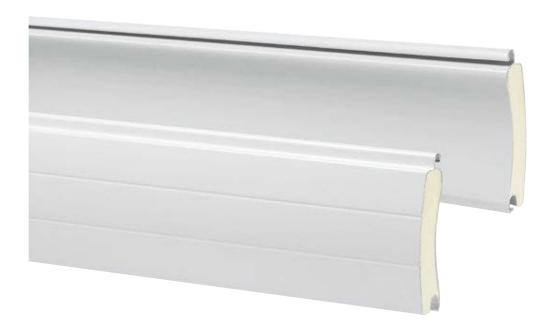

Made from aluminium insulated lathes the GaraRoll lifts vertically, then rolls into a box at the head of the garage door opening, offering a compact solution for garages that want to retain ceiling space or access to the roof.

# Smooth surface

The smooth surface of the aluminium profiles looks modern and elegant, a high-quality coating on the outside and inside of the door's surface makes it easy to clean.

Outside view of the door curtain

The aluminium profiles of our roller garage doors are filled with a CFC-free polyurethane foam which provides a good thermal insulation to enhance energy savings and contributes to a quiet door action.

#### Profile with thermal insulation

The aluminium profiles are 77 mm high and are filled with polyurethane rigid foam for strength and a quiet door travel.