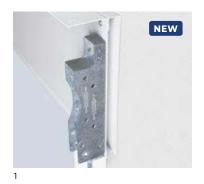

#### 6 Easy to install

Our GaraRoll doors are quick and easy to install. The side guides, lintel bracket and operator are bolted to the garage walls and lintel. Subsequently, the curtain is connected to the shaft using straps and then pulled onto the shaft by the electric operator and fixed.

#### Fitting compensation set

The fitting compensation kit is included as standard and ensures a flush-fitting installation of the door in uneven walls. For more information, consult the technical manual.