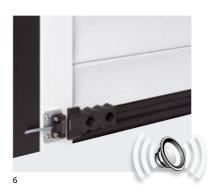

Optical-sensor ensures safety
An optical-sensor is fitted into the floor seal for added safety. In the event of an obstruction to the door curtain coming down, the light beam from the optical-sensor is broken, and the door will stop and reverse.

Internal courtesy light
Features an internal courtesy light with
a 2-minute delay to help with ease of
entering and exiting your garage.

Reduced guide width to 72 mm With guides that are narrower than what is often found on a roller door, the GaraRoll Lite can be fitted within 75 mm reveals.