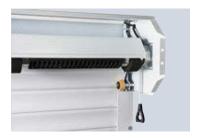

## 2 Secure when closed

The mechanical stop between the top lath and the barrel provides security by preventing the door from being lifted.

#### 3 Wind locks for extra security

The door comes with windlocks as standard to secure the door in the guide tracks and to enhance protection from unauthorised access.

#### 4 Spring assisted smoother, safer

Our counterbalance springs complement the force limit of the operator, making an additional closing edge safety device unnecessary. The twin cables and spring-in-spring system also prevent the door from crashing down in the event of a cable or spring failure.