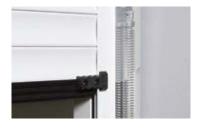

## 2 Secure when closed

The mechanical stop between the top lath and the barrel provides security by preventing the door from being lifted.

#### 3 Wind locks for extra security

The door comes with windlocks as standard to secure the door in the guide tracks and to enhance protection from unauthorised access.

#### 4 Spring assisted smoother, safer

Our counterbalance springs complement the force limit of the operator, making an additional closing edge safety device unnecessary. The twin cables and spring-in-spring system also prevent the door from crashing down in the event of a cable or spring failure.